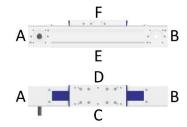

# Lubrication Points for Gamma Linear Units with Toothed Belt Drive

#### **Lubrication Positions**