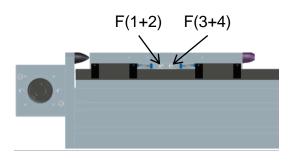

## Gamma 090- | 120- | 160- | 220- | 280-ZSS

Lubrication of guiding carriages 1+2 and 3+4 **(F)**.

The guiding carriages must be lubricated through both funnel grease nipples on either side.