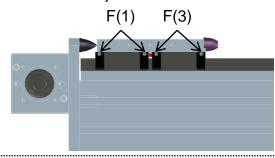

#### Gamma 90-ZSSD

Lubrication of guiding carriages 1, 2, 3 and 4 **(F)**.

Guiding carriages 1 and 3 must be lubricated **individually** through both funnel grease nipples on side C, guiding carriages 2 and 4 through both funnel grease nipples on side D.

### Gamma 120-ZSSD, SP150

Lubrication of guiding carriages 1, 2, 3 and 4 **(F)**.

Guiding carriages 1 and 3 must be lubricated **individually** through all four funnel grease nipples on side C (two funnel grease nipples per carriage), guiding carriages 2 and 4 through all four funnel grease nipples on side D.