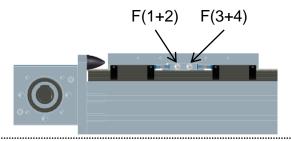

## Gamma 090- | 120- | 160- | 220- | 280-ZSS

Lubrication of guiding carriages 1+2 and 3+4 **(F)**.

The guiding carriages must be lubricated through both funnel grease nipples on either side.

## Gamma 120-ZSSD, SP250

Lubrication of guiding carriages 1+2 and 3+4 **(F)**.

The guiding carriages must be lubricated through both funnel grease nipples on either side.

## Gamma 160- | 220- | 280-ZSSD

Lubrication of guiding carriages 1+2 and 3+4 **(F)**.

The guiding carriages must be lubricated through both funnel grease nipples on either side.

### Gamma 090- | 120- | 160-ASH

Lubrication of guiding carriages 1+2 and 3+4 **(F)**.

The guiding carriages must be lubricated through both funnel grease nipples on either side.

#### Gamma 220-ASS

Lubrication of guiding carriages 1+2 and 3+4 **(F)**.

The guiding carriages must be lubricated through both funnel grease nipples on either side.