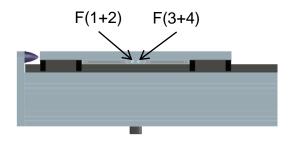

### Gamma 090- | 120- | 160-ASH

Lubrication of guiding carriages 1+2 and 3+4 **(F)**.

The guiding carriages must be lubricated through both funnel grease nipples on either side.