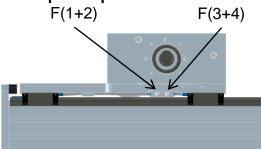

## Gamma 160- | 220- | 280-ZSSD

Lubrication of guiding carriages 1+2 and 3+4 **(F)**.

The guiding carriages must be lubricated through both funnel grease nipples on either side.