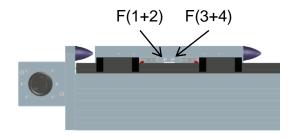

## Gamma 120-ZSSD, SP250

Lubrication of guiding carriages 1+2 and 3+4 **(F)**.

The guiding carriages must be lubricated through both funnel grease nipples on either side.