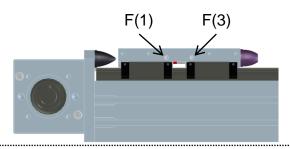

#### Gamma 90-ZSSD

Lubrication of guiding carriages 1, 2, 3 and 4 **(F)**.

Guiding carriages 1 and 3 must be lubricated **individually** through both funnel grease nipples on side C, guiding carriages 2 and 4 through both funnel grease nipples on side D.

### Gamma 120-ZSSD, SP150

Lubrication of guiding carriages 1, 2, 3 and 4 **(F)**.

Guiding carriages 1 and 3 must be lubricated **individually** through all four funnel grease nipples on side C (two funnel grease nipples per carriage), guiding carriages 2 and 4 through all four funnel grease nipples on side D.