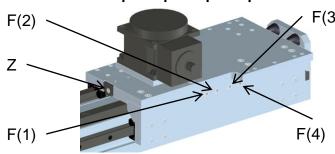

## **Lubrication Positions**

**Gamma 090-|120-|160-|220-|280-AZSx** Lubrication of guiding carriages 1+2 and 3+4 (F).

F(3) Lubrication of rack (Z).

The guiding carriages must be lubricated through all four funnel grease nipples on side D.

The rack must be lubricated through the funnel grease nipple on side B (for models BXD/BXC) or on side A (for models ALD/ALC).

Lubrication of guiding carriages 1, 2, 3, 4, 5, 6 (F). Lubrication of rack (Z).