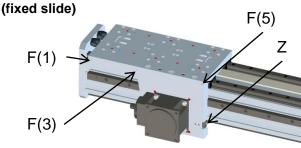

## **Lubrication Positions**

**Gamma 090-|120-|160-|220-|280-AZSx** Lubrication of guiding carriages 1+2 and 3+4 (F).

F(3) Lubrication of rack (Z).

The guiding carriages must be lubricated through all four funnel grease nipples on side D.

The rack must be lubricated through the funnel grease nipple on side B (for models BXD/BXC) or on side A (for models ALD/ALC).

Lubrication of guiding carriages 1, 2, 3, 4, 5, 6 (F). Lubrication of rack (Z).