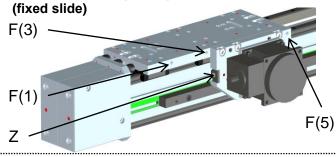

## Gamma 090-|120-|160|220-|280-GDHE (moving slide)

F(1+2)

Lubrication of guiding carriages 1+2 and 3+4 (F).

The guiding carriages must be lubricated through both funnel grease nipples on either side.