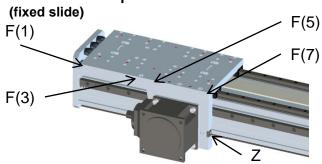

Guiding carriages 1, 3, and 5 must be lubricated individually through the three funnel grease nipples on side C, guiding carriages 2, 4, and 6 through the three funnel grease nipples on side D. The rack must be lubricated through the funnel grease nipple on side A

Lubrication of guiding carriages 1, 2, 3, 4, 5, 6 (F). Lubrication of rack (Z).

Guiding carriages 1, 3, and 5 must be lubricated individually through the three funnel grease nipples on side C, guiding carriages 2, 4, and 6 through the three funnel grease nipples on side D. The rack must be lubricated through the funnel grease nipple on side B.