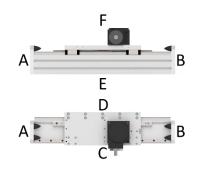

## **Lubrication Positions**

**Gamma 090-|120-|160-|220-|280-AZSx** Lubrication of guiding carriages 1+2 and 3+4 (F).

F(3) Lubrication of rack (Z).

The guiding carriages must be lubricated through all four funnel grease nipples on side D.