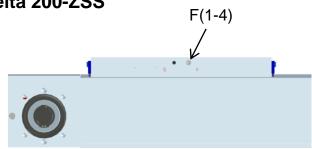

#### Delta 200-ZSS

Lubrication of guiding carriages 1 through 4 (F).

The guiding carriages must be lubricated through either funnel grease nipples on either side.