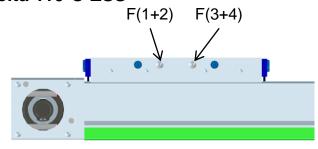

### Delta 110-C-ZSS

Lubrication of guiding carriages 1+2 and 3+4 **(F)**.

The guiding carriages must be lubricated through both funnel grease nipples on either side.