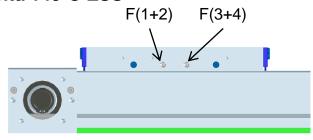

#### Delta 145-C-ZSS

Lubrication of guiding carriages 1 and 2 (F).

The guiding carriages must be lubricated through both funnel grease nipples on either side.