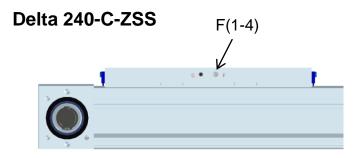

# **Lubrication Points for Delta Linear Units with Toothed Belt Drive**

Lubrication of guiding carriages 1 through 4 (F).

The guiding carriages must be lubricated through either funnel grease nipples on either side.