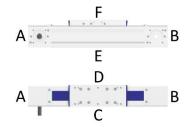

# Lubrication Points for Delta Linear Units with Toothed Belt Drive

## **Lubrication Positions**