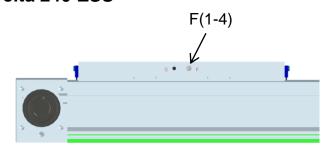

#### Delta 240-ZSS

Lubrication of guiding carriages 1 through 4 (F).

The guiding carriages must be lubricated through either funnel grease nipples on either side.