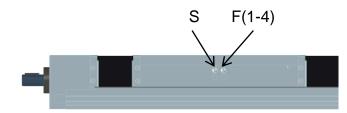

### Alpha 20-B-225

Lubrication of spindle drive (S).
Lubrication of guiding carriages 1 through 4 (F).

The spindle drive and guiding carriages must be lubricated through both funnel grease nipples on either side.