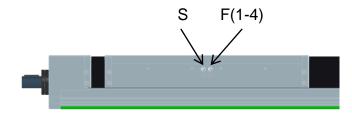

## Alpha 30-B-325

Lubrication of spindle drive (S). Lubrication of guiding carriages 1 through 4 (F).

The spindle drive and guiding carriages must be lubricated through both funnel grease nipples on either side.

## Alpha 35-B-455

Lubrication of spindle drive **(S)**. Lubrication of guiding carriages 1 through 4 **(F)**.

The spindle drive and guiding carriages must be lubricated through both funnel grease nipples on either side.