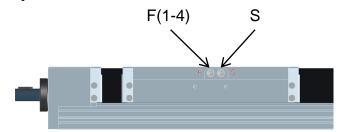

### Alpha 15-B-155

Lubrication of spindle drive **(S)**. Lubrication of guiding carriages 1 through 4 **(F)**.

The spindle drive and guiding carriages must be lubricated through both funnel grease nipples on either side.